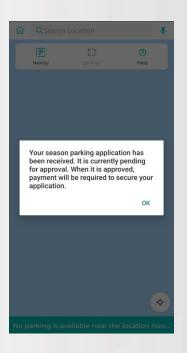

- Your application will be submitted for verification checks.
- The verification process will take 3 working days.

1. You can check your application status under "Season Parking" in the menu.

#### **Season Parking Application**

- SMS and In-App messages will be sent once your season application is approved.
- Click "Make payment".
- 3. You must "Make payment" to complete the application process.