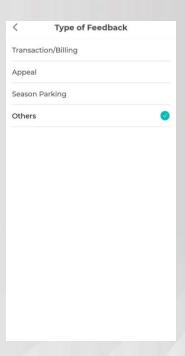

#### **Change of Vehicle's Season Details**

- Click "Feedback".

1. Choose your vehicle from your vehicle list.

 Choose "Season Parking" under the "Type of Feedback".