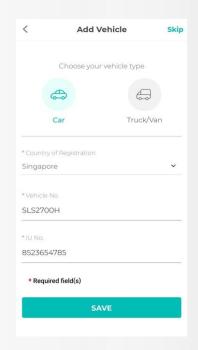

#### Registration

- Key in your details.
- Fields with asterisk \* are required field(s).
- Click "Save".

- Choose "Vehicle Type" & "Country of Registration".
- Key in your vehicle number
   IU number.
- 3. Click "Save".