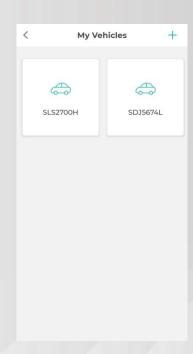

#### For Additional Vehicles

- Go to the Home û
   button located at the
   top left corner of the
   page.
- Click "My Vehicles".
- Click on the Add button + at the top right side of the page.

- Choose the "Vehicle Type" & "Country of Registration".
- Key in your vehicle number
   IU number.
- 3. Press "Save".

 Your vehicles will now be shown in "My Vehicle" page.

**Parking Occupancy** Q Search Location 0 ? ide OR Scan Car Park Help Car Park Full Nanyang Technological University Car Park Almost Full pine Plaza Car Park **Available** N P tudent Services Centre NTU Ha Nanyang Auditorium Chinese Her The Hive NTU 😜 🕒 Yunnan Garden @ NTU NTU School of Physical and... 