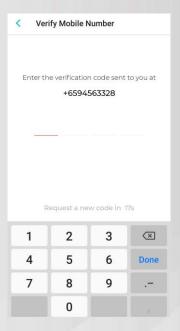

- An SMS message with a 4-digit verification code will be sent to you.
- 2. Key in the 4-digit verification code.