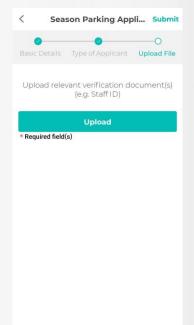

#### **Season Parking Application**

- Choose identity type, eg staff/student/tenant.
- Key in the details, eg staff/student pass/other relevant documents.
- I. Upload relevant verification documents, eg staff/student pass/other relevant documents.

- Your application will be submitted for verification checks.
- The verification process will take 3 working days.

1. You can check your application status under "Season Parking" in the menu.