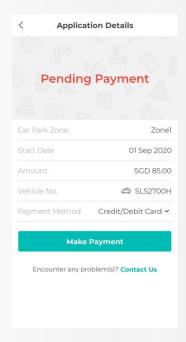

#### **Season Parking Application**

- SMS and In-App messages will be sent once your season application is approved.
- Click "Make payment".
- 3. You must "Make payment" to complete the application process.

Your season application is completed!