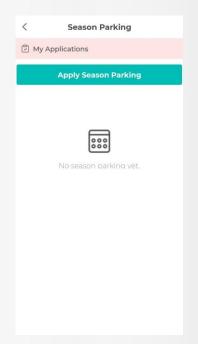

#### **Season Parking Application**

- Click "Season Parking".

 Click on "Apply Season Parking".

- 1. You need the above before you apply for season parking.
- Click on "Accept" after you have entered all details.