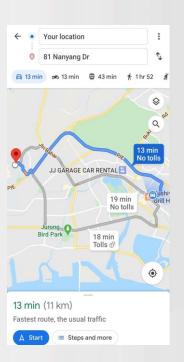

#### **Hourly Parking**

- Find the car park in the "Search Location" field.
- "Lots Availability" information are available for the "Requested Car Park" and other nearby car parks.

Parking details and nearby amenities information are available for reference.

The App provides navigation function to the car park from your current location.

- Your parking session starts automatically when your vehicle enters the car park.
- Your parking charges will be automatically deducted from your credit/debit card you added in your account. ST Engineering