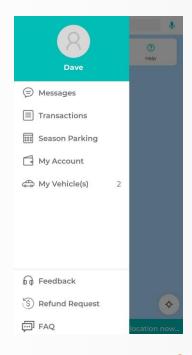

#### **Change of Vehicle's Season Details**

- Click "Feedback".

1. Choose your vehicle from your vehicle list.

 Choose "Season Parking" under the "Type of Feedback".