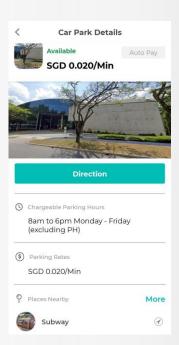

#### **Hourly Parking**

- Find the car park in the "Search Location" field.
- "Lots Availability" information are available for the "Requested Car Park" and other nearby car parks.

Parking details and nearby amenities information are available for reference.

The App provides navigation function to the car park from your current location.

- Your parking session starts automatically when your vehicle enters the car park.
- Your parking charges will be automatically deducted from your credit/debit card you added in your account. ST Engineering