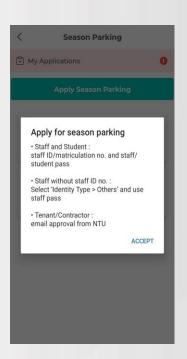

#### **Season Parking Application**

- Click "Season Parking".

 Click on "Apply Season Parking".

- 1. You need the above before you apply for season parking.
- Click on "Accept" after you have entered all details.