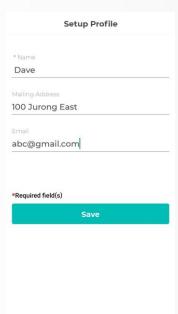

#### Registration

- Key in your details.
- Fields with asterisk \* are required field(s).
- Click "Save".

- Choose "Vehicle Type" & "Country of Registration".
- Key in your vehicle number
   IU number.
- 3. Click "Save".