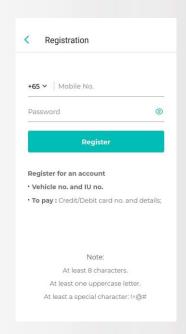

#### Registration

 Click "Register" for first time registration.

- Get ready your vehicle number, IU number & credit/debit card details.
- 2. Key in your mobile number.
- 3. Key in your password.
- Your password should contain at least 8 characters, with at least 1 upper case letter & 1 special character:!\@#.