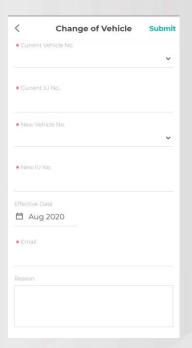

#### **Change of Vehicle's Season Details**

 Choose "Change of Vehicle" under "Season Parking Matter".

- Key in your current and new vehicle number and IU number.
- Key in the effective date of the change, your email address, and reason for the change.
- 3. The change process will take 3 working days.
- SMS and In-App messages will be sent to you once your request is processed.
   ST Engineering