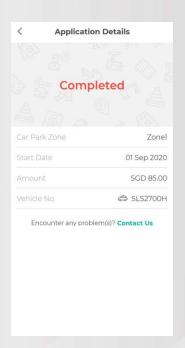

- Your application will be submitted for verification checks.
- The verification process will take 3 working days.

1. You can check your application status under "Season Parking" in the menu.

Your season application is completed!