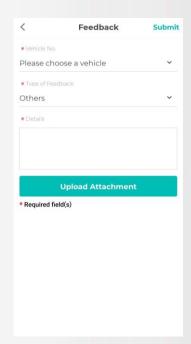

#### **Change of Vehicle's Season Details**

- Click "Feedback".

1. Choose your vehicle from your vehicle list.

 Choose "Season Parking" under the "Type of Feedback".