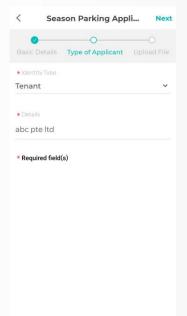

#### **Season Parking Application**

- Choose identity type, eg staff/student/tenant.
- Key in the details, eg staff/student pass/other relevant documents.
- I. Upload relevant verification documents, eg staff/student pass/other relevant documents.