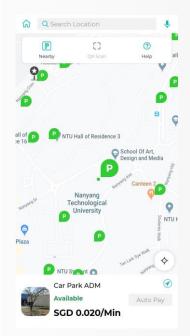

#### **Hourly Parking**

- Find the car park in the "Search Location" field.
- "Lots Availability" information are available for the "Requested Car Park" and other nearby car parks.

Parking details and nearby amenities information are available for reference.

The App provides navigation function to the car park from your current location.

- Your parking session starts automatically when your vehicle enters the car park.
- Your parking charges will be automatically deducted from your credit/debit card you added in your account. ST Engineering