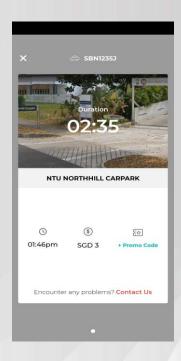

The App provides navigation function to the car park from your current location.

- Your parking session starts automatically when your vehicle enters the car park.
- Your parking charges will be automatically deducted from your credit/debit card you added in your account. ST Engineering