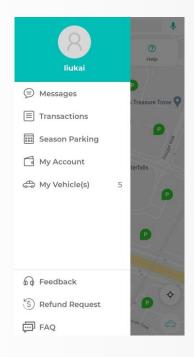

#### **Change of Vehicle's Season Details**

- Click "Feedback".

1. Choose your vehicle from your vehicle list.

 Choose "Season Parking" under the "Type of Feedback".