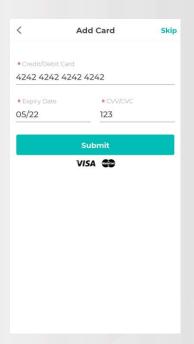

- Only
   MasterCard &
   VISA credit/debit cards are accepted.
- Key in your 16digit credit/debit card number, expiry date & CVV/CVC code.

1. Your credit/debit card details will be shown under "My Account" in the main menu.