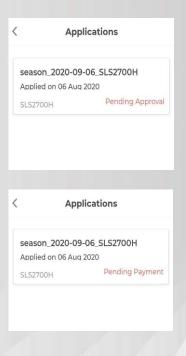

- Your application will be submitted for verification checks.
- The verification process will take 3 working days.

1. You can check your application status under "Season Parking" in the menu.

#### **Season Parking Application**

- SMS and In-App messages will be sent once your season application is approved.
- Click "Make payment".
- 3. You must "Make payment" to complete the application process.