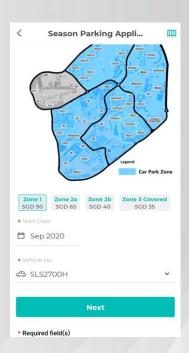

- Choose the season parking zone you wish to apply for.
- Key in the season parking start month & the vehicle number.
- 3. Click on "Next".