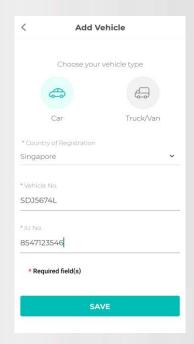

#### Registration

- Key in your details.
- Fields with asterisk \* are required field(s).
- Click "Save".

- Choose "Vehicle Type" & "Country of Registration".
- Key in your vehicle number
   IU number.
- 3. Click "Save".

#### For Additional Vehicles

- Go to the Home û
   button located at the
   top left corner of the
   page.
- Click "My Vehicles".
- Click on the Add button + at the top right side of the page.

- Choose the "Vehicle Type" & "Country of Registration".
- Key in your vehicle number
   IU number.
- 3. Press "Save".