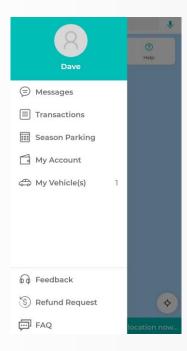

#### For Additional Vehicles

- Go to the Home û
   button located at the
   top left corner of the
   page.
- Click "My Vehicles".
- Click on the Add button + at the top right side of the page.

- Choose the "Vehicle Type" & "Country of Registration".
- Key in your vehicle number
   IU number.
- 3. Press "Save".