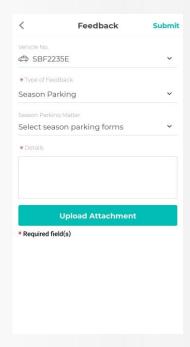

#### **Change of Vehicle's Season Details**

- Click "Feedback".

1. Choose your vehicle from your vehicle list.

 Choose "Season Parking" under the "Type of Feedback".

#### **Change of Vehicle's Season Details**

 Choose "Change of Vehicle" under "Season Parking Matter".

- Key in your current and new vehicle number and IU number.
- Key in the effective date of the change, your email address, and reason for the change.
- 3. The change process will take 3 working days.
- SMS and In-App messages will be sent to you once your request is processed.
   ST Engineering