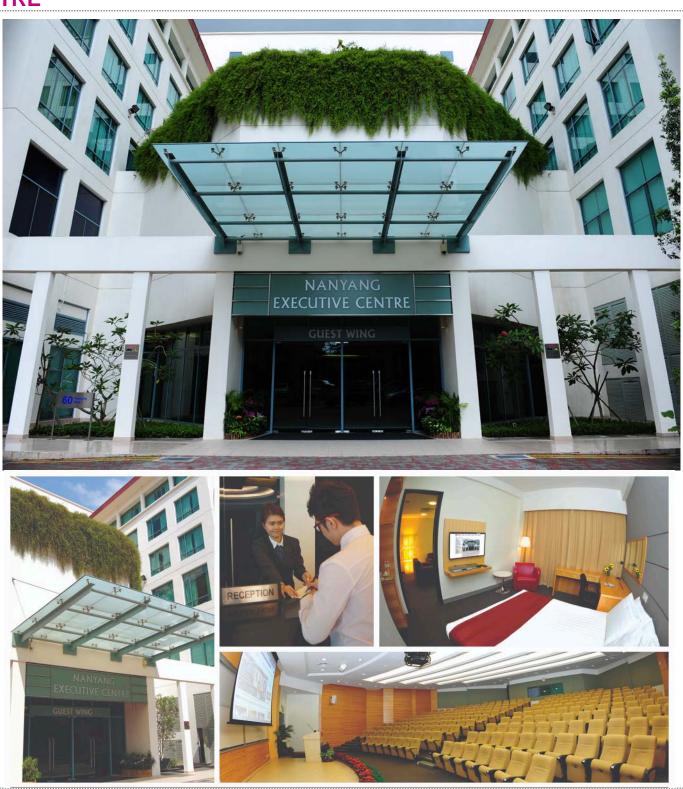

## AIDA-AT 2020 Conference Venue

The AIDA-AT 2020 Conference will be held at **Auditorium**, **Nanyang Executive Centre**, which is located in the main campus of **Nanyang Technological University**, **Singapore**.

Nanyang Executive Centre, also provides accommodation (\*subject to room availability during the period)

Click here for rate of guest rooms

Click here for booking form

## **NANYANG EXECUTIVE CENTRE**

Address: 60 Nanyang View, Singapore 639673

Complementary shuttle bus service is provided from Pioneer MRT station to Auditorium, Nanyang Executive Centre, NTU. Schedule timing is as below: