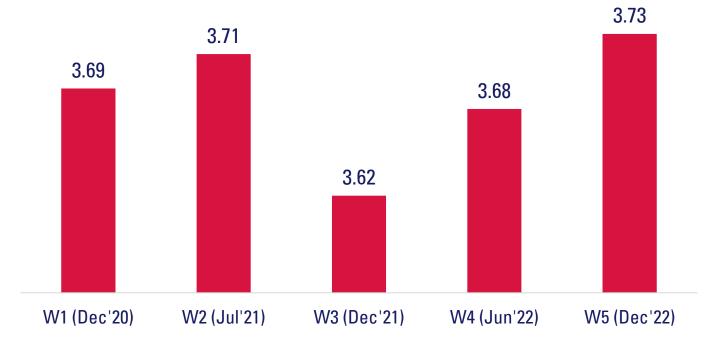

#### Hate

Thinking about ONLINE SOURCES of information in general, such as the internet and social media, how much do you agree or disagree with each of the following statements?

- There is so much hate online right now.