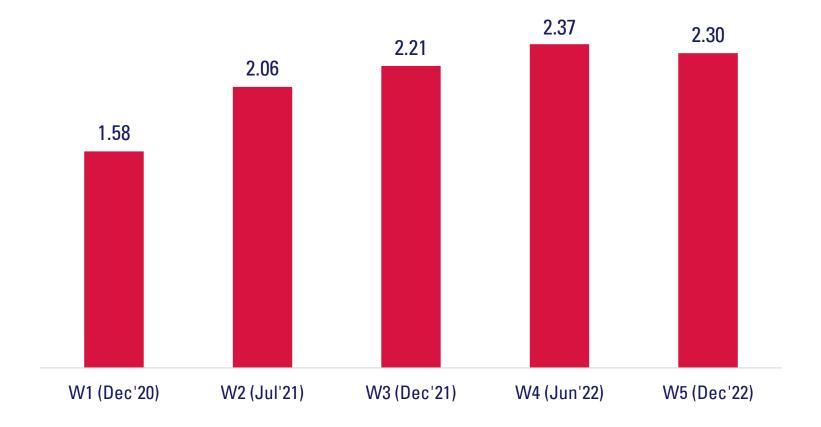

p (From "O hours" to "13 hours or more")



#### Hours Spent on Desktop

How many hours in a day do you spend actively using ...? — Desktop (From "O hours" to "13 hours or more")





#### Hours Spent on Smartphone

How many hours in a day do you spend actively using ...? — Smartphone (From "O hours" to "13 hours or more")



#### Hours Spent on Tablet

How many hours in a day do you spend actively using ...? - Tablet (e.g., iPad) (From "O hours" to "13 hours or more")



#### Hours Spent on e-Books

How many hours in a day do you spend actively using ...? - E-book reader (e.g., Kindle) (From "O hours" to "13 hours or more")



#### Hours Spent on Smart Watch

How many hours in a day do you spend actively using ...? - Smart watch (e.g., Apple Watch) (From "O hours" to "13 hours or more")



#### Hours Spent on Fitness Trackers

How many hours in a day do you spend actively using ...? - Fitness trackers (e.g., FitBit) (From "O hours" to "13 hours or more")



#### Hours Spent on VAPAs

How many hours in a day do you spend actively using ...? - Voice-assisted personal assistant devices (Google Mini, Alexa, Amazon Echo etc)
(From "O hours" to "13 hours or more")



#### Hours Spent on VR

How many hours in a day do you spend actively using ...? - VR (virtual reality) headsets (From "O hours" to "13 hours or more")



#### Hours Spent on AR

How many hours in a day do you spend actively using ...? - AR (augmented reality) devices (From "0 hours" to "13 hours or more")





#### Hours Spent on Gaming Consoles

How many hours in a day do you spend actively using ...? - Gaming con