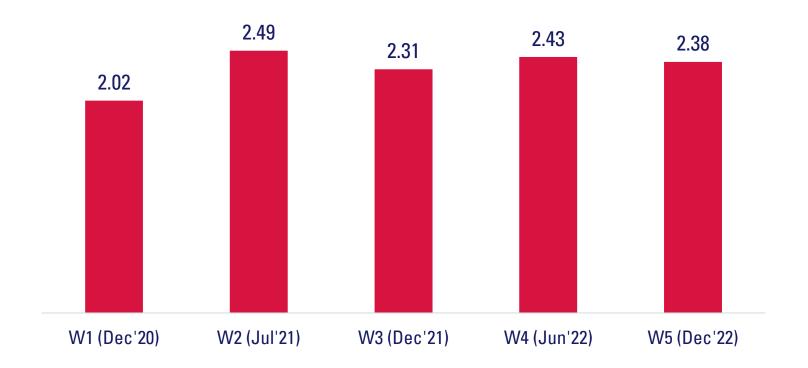

# Perceived Importance of Internet

The internet has been \_\_\_\_ to me personally. (1 = Not important at all to 5 = Very important)

Wee Kim Wee School of Communication and Information