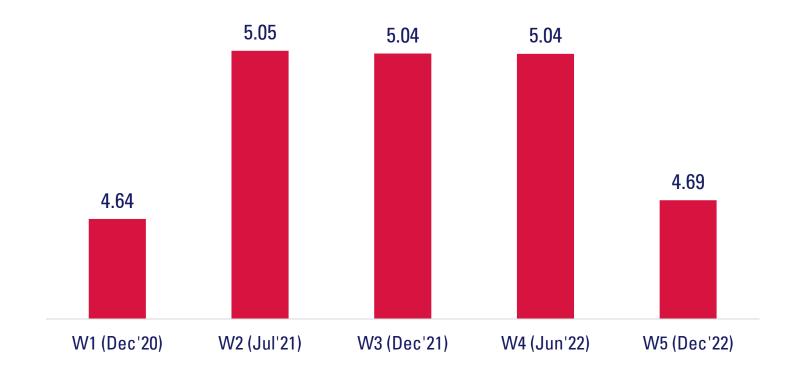

# Hours Spent on the Internet

How many hours in a day do you spend ...? - On the internet in general (From "O hours" to "13 hours or more")