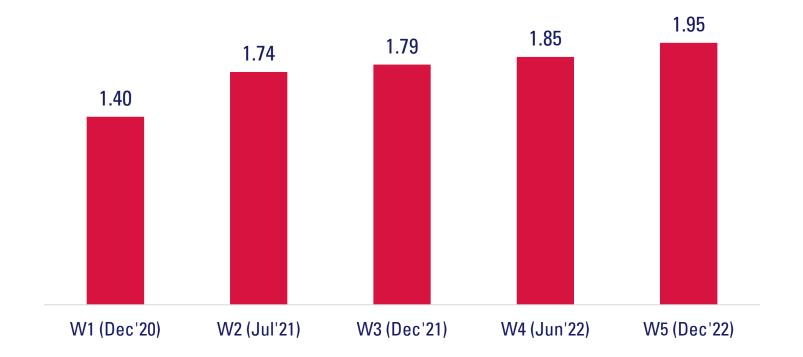

# **Hours Spent on Print**

How many hours in a day do you spend \_\_\_\_\_? - Reading print newspaper, magazine, or book (From "0 hours" to "13 hours or more")