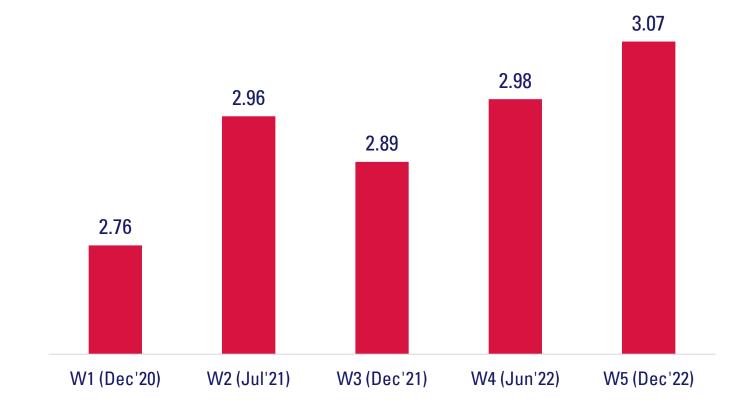

#### Negativity

Thinking about ONLINE SOURCES of information in general, such as the internet and social media, how much do you agree or disagree with each of the following statements?

- There is so much negativity online right now.