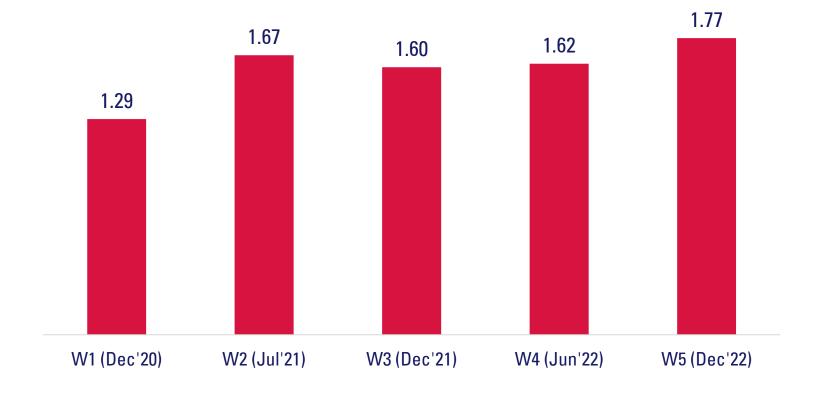

# Perceived Importance of Internet

The internet has been \_\_\_\_ to me personally. (1 = Not important at all to 5 = Very important)

Wee Kim Wee School of Communication and Information