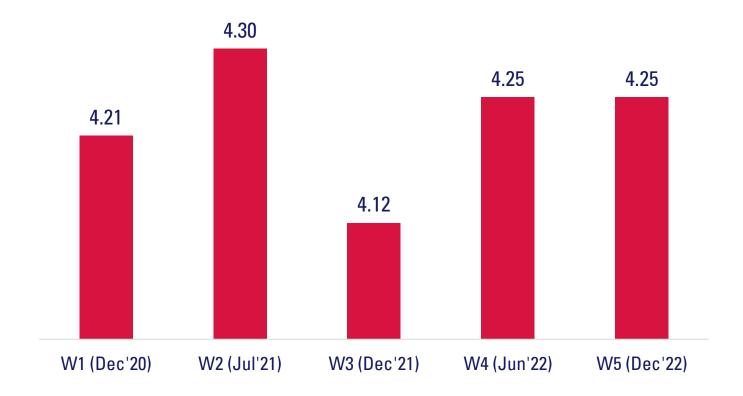

# Perceived Importance of Internet

The internet has been \_\_\_\_ to me personally. (1 = Not important at all to 5 = Very important)

Wee Kim Wee School of Communication and Information