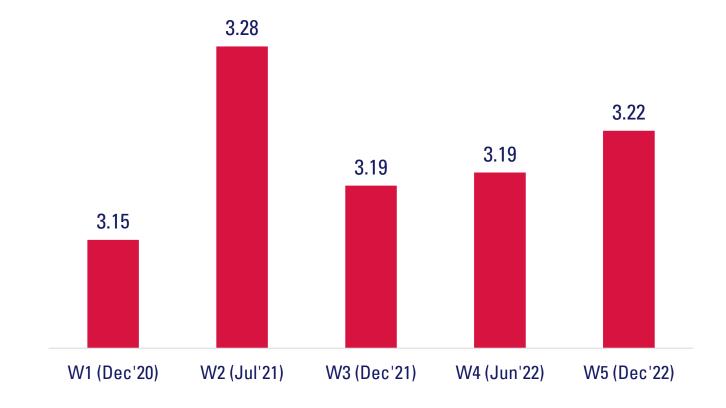

# **Hours Spent on Print**

How many hours in a day do you spend \_\_\_\_\_? - Reading print newspaper, magazine, or book (From "0 hours" to "13 hours or more")