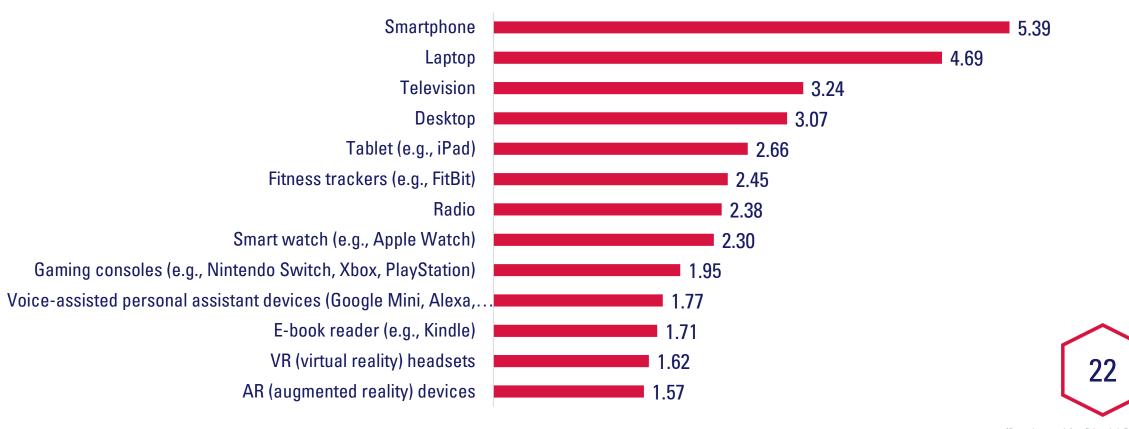

## **Hours Spent on Local TV**

How many hours in a day do you spend\_\_\_\_? - Watching local TV (e.g., Channel 5) (From "0 hours" to "13 hours or more")