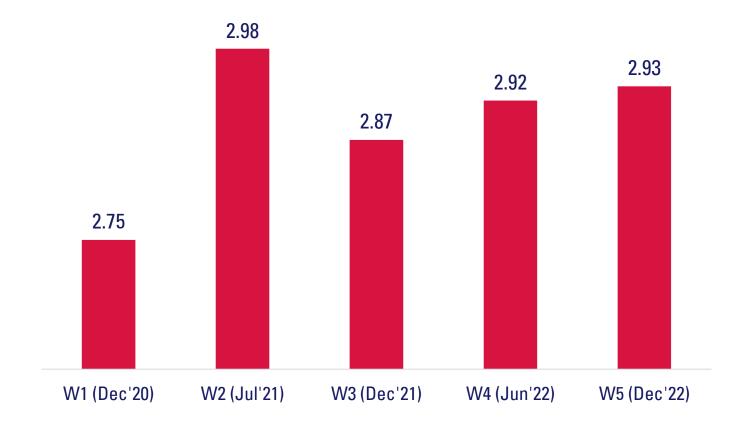

ming

How many hours in a day do you spend\_\_\_\_? - Watching video streaming sites (e.g., Netflix) (From "0 hours" to "13 hours or more")



## Hours Spent on Local Radio

How many hours in a day do you spend \_\_\_\_\_? - Listening to local radio (e.g., Class 95) (From "0 hours" to "13 hours or more")



# **Hours Spent on Music Streaming**

How many hours in a day do you spend \_\_\_\_? - Listening to music streaming service (e.g., Spotify) (From "0 hours" to "13 hours or more")





# **Hours Spent on Online Games**

How many hours in a day do you spend \_\_\_\_\_? - Playing online games (From "0 hours" to "13 hours or more")



# Hours Spent on Social Media

How many hours in a day do you spend \_\_\_\_\_? - Using social media (e.g., Facebook) (From "0 hours" to "13 hours or more")



# **Hours Spent on Messaging Apps**

How many hours in a day do you spend \_\_\_\_\_? - Using messaging apps (e.g., WhatsApp) (From "0 hours" to "13 hours or more")



# Hours Spent on Videoconferencing

How many hours in a day do you spend \_\_\_\_? - Using video-conference tools (e.g., Zoom) (From "0 hours" to "13 hours or more")











### Hours Spent on Media Devices - Wave 5 (Dec'22)

How many hours in a day do you spend actively using ...? (From "O hours" to "13 hours or more")



#### Hours Spent on Television

How many hours in a day do you spend actively using ...? — Television (From "O hours" to "13 hours or more")



#### Hours Spent on Radio

How many hours in a day do you spend actively using ...? — Radio (From "O hours" to "13 hours or more")



#### Hours Spent on Lapt