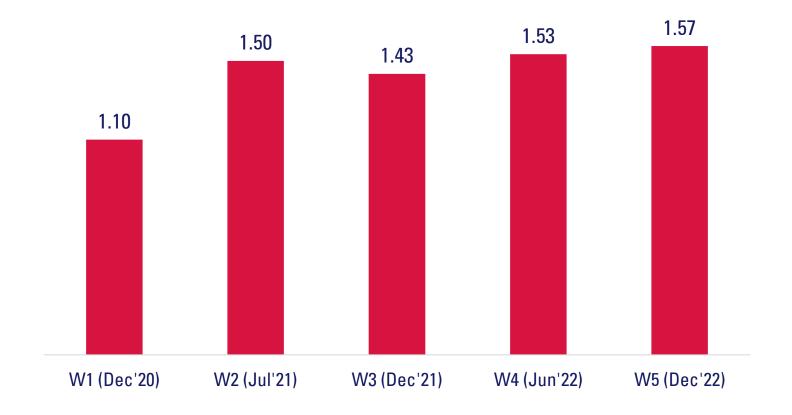

ay do you spend actively using ...? - Smart watch (e.g., Apple Watch) (From "O hours" to "13 hours or more")



#### Hours Spent on Fitness Trackers

How many hours in a day do you spend actively using ...? - Fitness trackers (e.g., FitBit) (From "O hours" to "13 hours or more")



#### Hours Spent on VAPAs

How many hours in a day do you spend actively using ...? - Voice-assisted personal assistant devices (Google Mini, Alexa, Amazon Echo etc)
(From "O hours" to "13 hours or more")



#### Hours Spent on VR

How many hours in a day do you spend actively using ...? - VR (virtual reality) headsets (From "O hours" to "13 hours or more")



#### Hours Spent on AR

How many hours in a day do you spend actively using ...? - AR (augmented reality) devices (From "0 hours" to "13 hours or more")





#### Hours Spent on Gaming Consoles

How many hours in a day do you spend actively using ...? - Gaming consoles (e.g., Nintendo Switch, Xbox, PlayStation)

(From "O hours" to "13 hours or more")





# Social Media

#### Social Media Platforms

#### Which social media platforms are you currently using?





#### Negativity

Thinking about ONLINE SOURCES of information in general, such as the internet and social media, how much do you agree or disagree with each of the following statements?

- There is so much negativity online right now.



#### Hate

Thinking about ONLINE SOURCES of information in general, such as the internet and social media, how much do you agree or disagree with each of the following statements?

- There is so much hate online right now.



#### Fake News

Thinkin