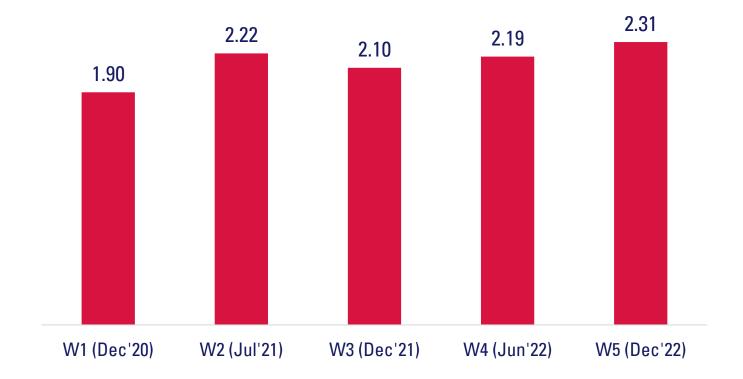

# Hours Spent on the Internet

How many hours in a day do you spend ...? - On the internet in general (From "O hours" to "13 hours or more")