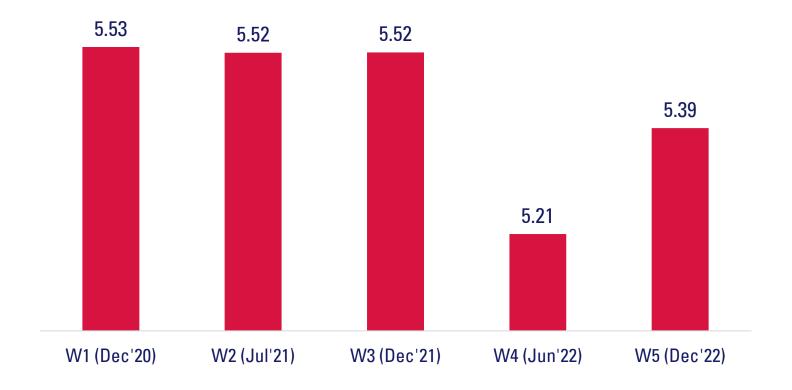

#### Privacy

Thinking about ONLINE SOURCES of information in general, such as the internet and social media, how much do you agree or disagree with each of the following statements?

- I am concerned about my privacy when I am online.