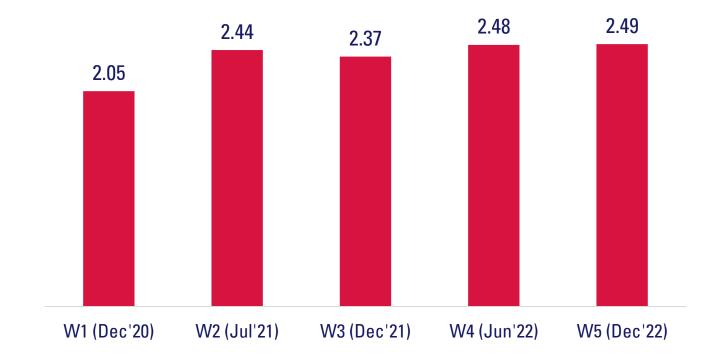

# Perceived Importance of Internet

The internet has been \_\_\_\_ to me personally. (1 = Not important at all to 5 = Very important)

Wee Kim Wee School of Communication and Information