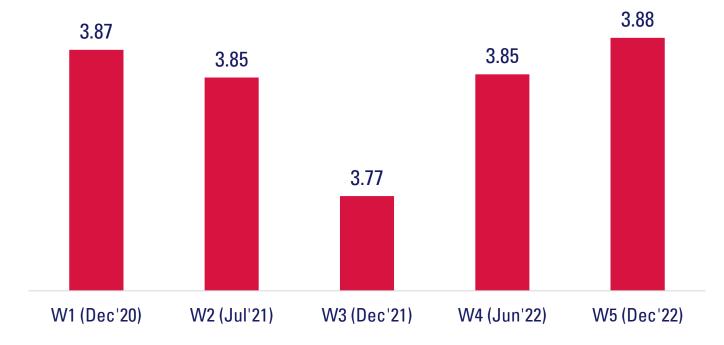

# Perceived Importance of Internet

The internet has been \_\_\_\_ to me personally. (1 = Not important at all to 5 = Very important)

Wee Kim Wee School of Communication and Information