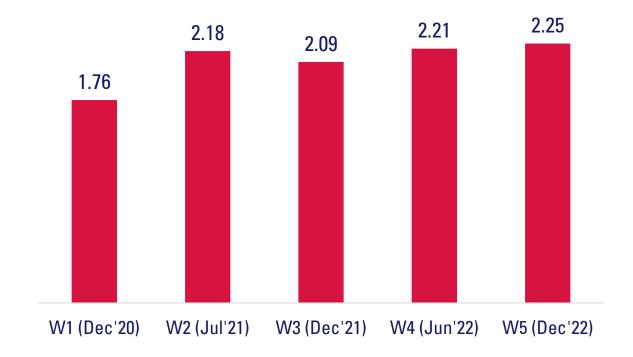

# Hours Spent on the Internet

How many hours in a day do you spend ...? - On the internet in general (From "O hours" to "13 hours or more")