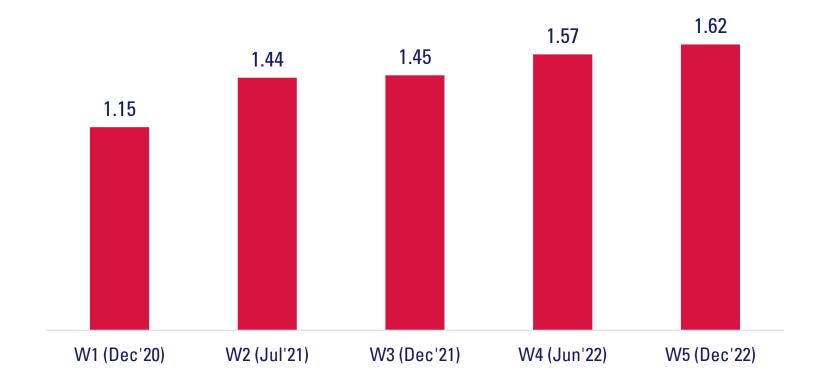

# Hours Spent on the Internet

How many hours in a day do you spend ...? - On the internet in general (From "O hours" to "13 hours or more")