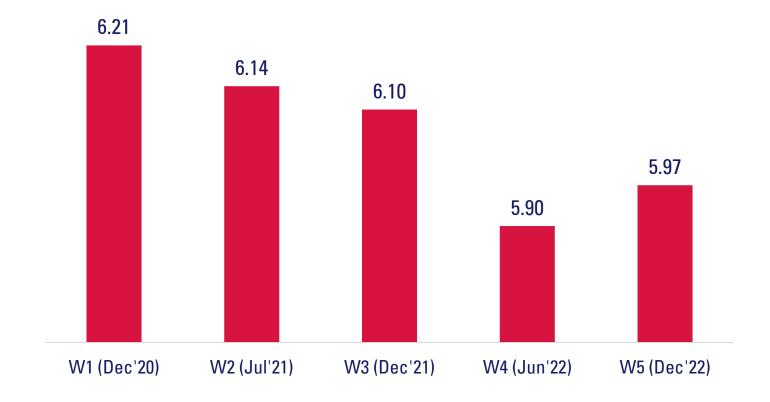

# Perceived Importance of Internet

The internet has been \_\_\_\_ to me personally. (1 = Not important at all to 5 = Very important)

Wee Kim Wee School of Communication and Information