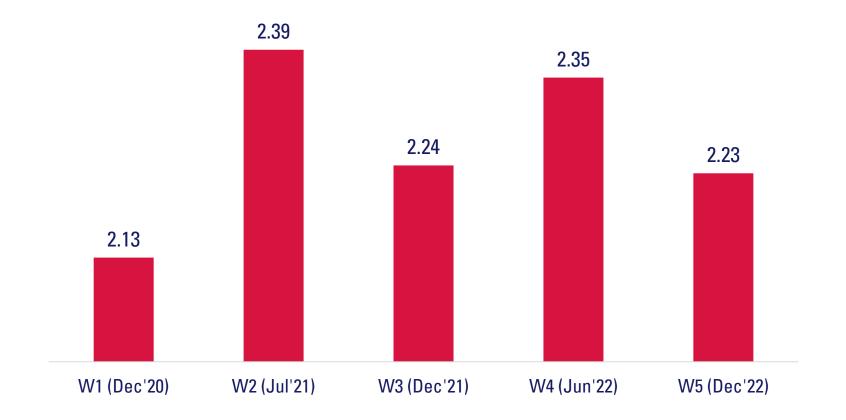

## Hours Spent on Local Radio

How many hours in a day do you spend \_\_\_\_\_? - Listening to local radio (e.g., Class 95) (From "0 hours" to "13 hours or more")