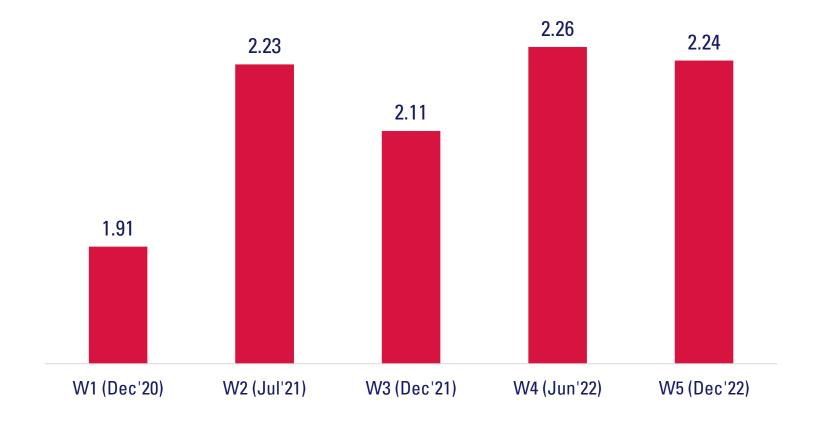

# Perceived Importance of Internet

The internet has been \_\_\_\_ to me personally. (1 = Not important at all to 5 = Very important)

Wee Kim Wee School of Communication and Information