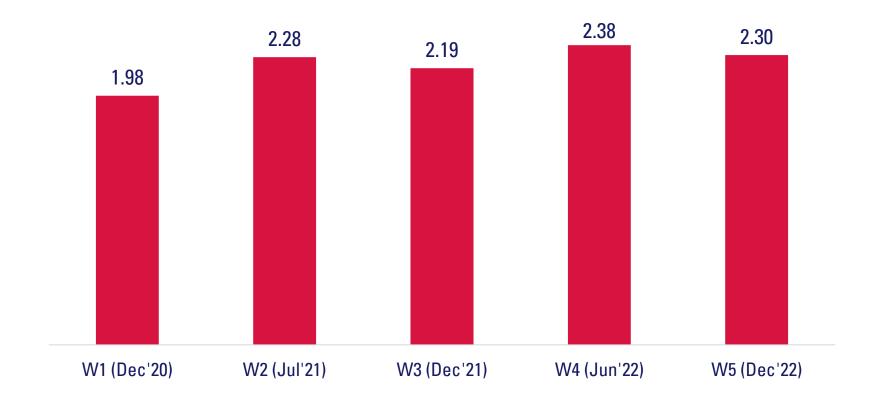

e School of Communication and Information



# Hours Spent on the Internet

How many hours in a day do you spend ...? - On the internet in general (From "O hours" to "13 hours or more")





#### Centre for Information Integrity and the Internet

Wee Kim Wee School of Communication and Information



# Number of Hours Spent on Media

# Hours Spent on Media - Wave 5 (Dec'22)

How many hours in a day do you spend\_\_\_\_? (From "0 hours" to "13 hours or more")



# **Hours Spent on Print**

How many hours in a day do you spend \_\_\_\_\_? - Reading print newspaper, magazine, or book (From "0 hours" to "13 hours or more")



# **Hours Spent on Online Texts**

How many hours in a day do you spend \_\_\_\_\_? - Reading online newspaper, magazine, or book (From "0 hours" to "13 hours or more")



## **Hours Spent on Local TV**

How many hours in a day do you spend\_\_\_\_? - Watching local TV (e.g., Channel 5) (From "0 hours" to "13 hours or more")



# **Hours Spent on Cable TV**

How many hours in a day do you spend\_\_\_\_? - Watching cable TV (e.g., MioTV, Starhub) (From "0 hours" to "13 hours or more")



# Hours Spent on Video Streaming

How many hours in a day do you spend\_\_\_\_? - Watching video streaming sites (e.g., Netflix) (From "0 hours" to "13 hours or more")



## Hours Spent on Local Radio

How many hours in a day do you spend \_\_\_\_\_? - Listening to local radio (e.g., Class 95) (From "0 hours" to "13 hours or more")



# **Hours Spent on Music Streaming**

How many hours in a day do you spend \_\_\_\_? - Listening to music streaming service (e.g., Spotify) (