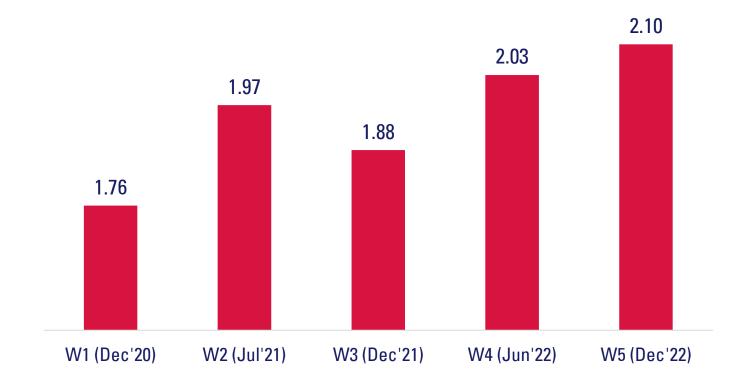

# Hours Spent on the Internet

How many hours in a day do you spend ...? - On the internet in general (From "O hours" to "13 hours or more")