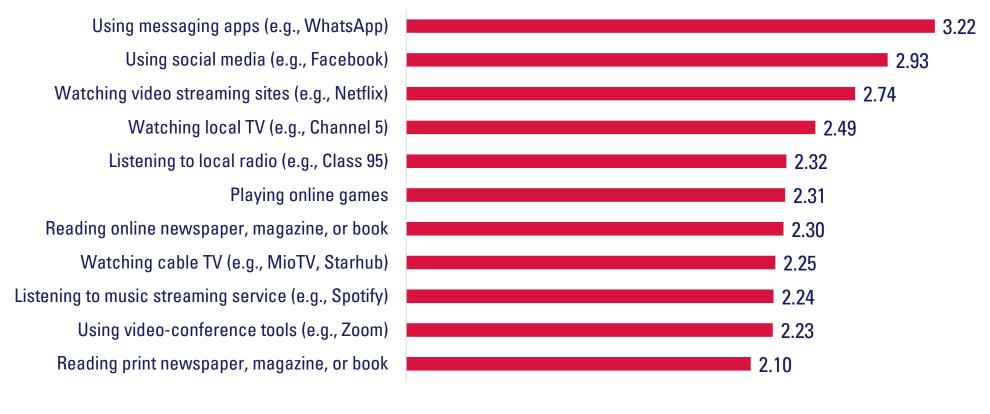

# Hours Spent on Media - Wave 5 (Dec'22)

How many hours in a day do you spend\_\_\_\_? (From "0 hours" to "13 hours or more")