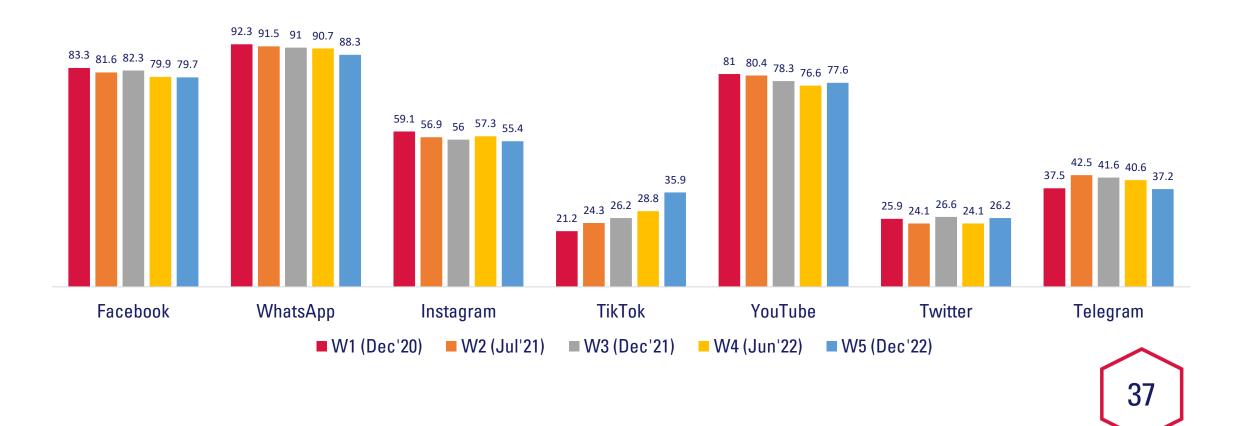

# Social Media

#### Social Media Platforms

#### Which social media platforms are you currently using?