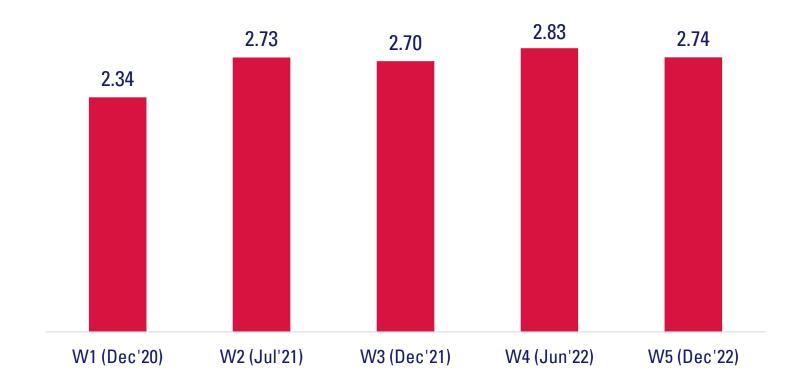

*

How many hours in a day do you spend \_\_\_\_\_? - Reading print newspaper, magazine, or book (From "0 hours" to "13 hours or more")



# **Hours Spent on Online Texts**

How many hours in a day do you spend \_\_\_\_\_? - Reading online newspaper, magazine, or book (From "0 hours" to "13 hours or more")



## **Hours Spent on Local TV**

How many hours in a day do you spend\_\_\_\_? - Watching local TV (e.g., Channel 5) (From "0 hours" to "13 hours or more")



# **Hours Spent on Cable TV**

How many hours in a day do you spend\_\_\_\_? - Watching cable TV (e.g., MioTV, Starhub) (From "0 hours" to "13 hours or more")



# Hours Spent on Video Streaming

How many hours in a day do you spend\_\_\_\_? - Watching video streaming sites (e.g., Netflix) (From "0 hours" to "13 hours or more")



## Hours Spent on Local Radio

How many hours in a day do you spend \_\_\_\_\_? - Listening to local radio (e.g., Class 95) (From "0 hours" to "13 hours or more")



# **Hours Spent on Music Streaming**

How many hours in a day do you spend \_\_\_\_? - Listening to music streaming service (e.g., Spotify) (From "0 hours" to "13 hours or more")





# **Hours Spent on Online Games**

How many hours in a day do you spend \_\_\_\_\_? - Playing online games (From "0 hours" to "13 hours or more")



# Hours Spent on Social Media

How many hours in a day do you spend \_\_\_\_\_? - Using social media (e.g., Facebook) (From "0 hours" to "13 hours or more")



# **Hours Spent on Messaging Apps**

How many hours in a day do you spend \_\_\_\_\_? - Using messaging apps (e.g., WhatsApp) (From "0 hour