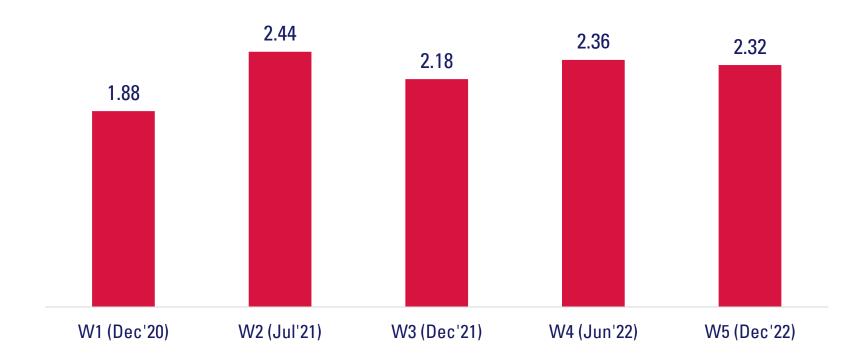

# **Hours Spent on Print**

How many hours in a day do you spend \_\_\_\_\_? - Reading print newspaper, magazine, or book (From "0 hours" to "13 hours or more")