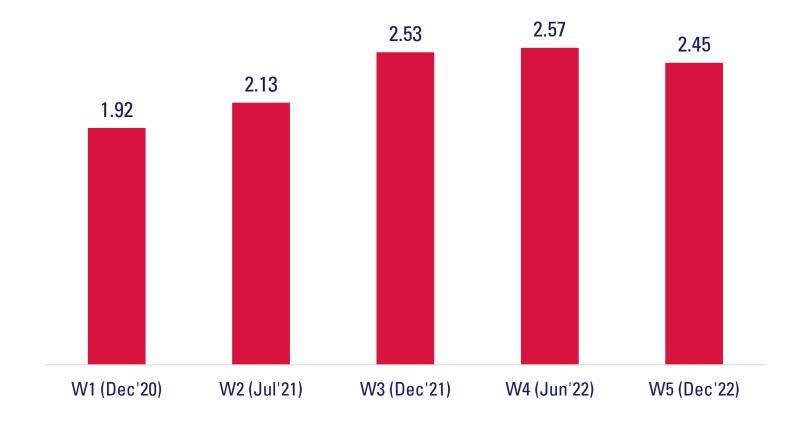

# Hours Spent on Media - Wave 5 (Dec'22)

How many hours in a day do you spend\_\_\_\_? (From "0 hours" to "13 hours or more")