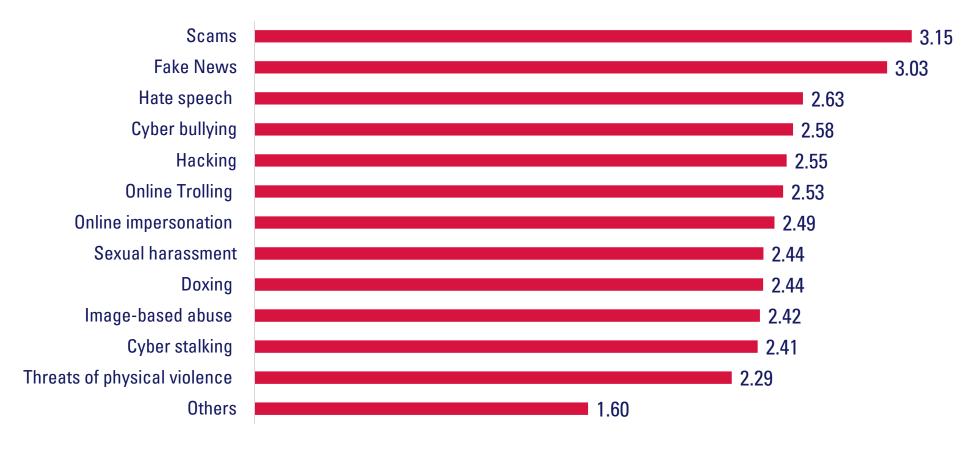

# Witnessing Online Harms

#### Witness Online Harms - Wave 5 (Dec'22)

How often do you witness the following online? (1 = Never to 5 = Very often)