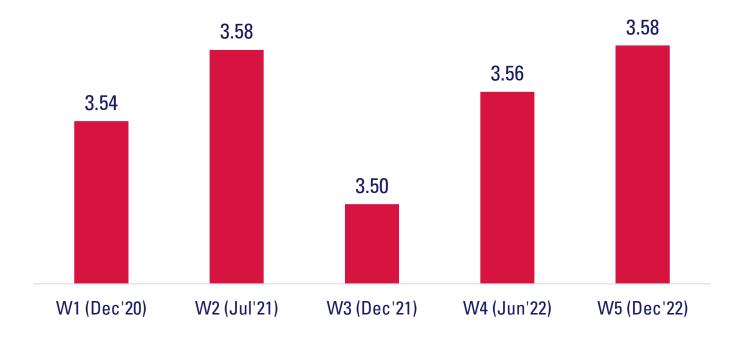

# Perceived Importance of Internet

The internet has been \_\_\_\_ to me personally. (1 = Not important at all to 5 = Very important)

Wee Kim Wee School of Communication and Information