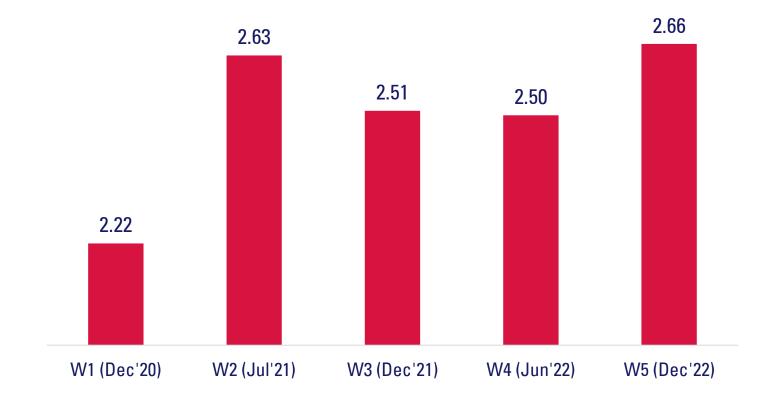

# Perceived Importance of Internet

The internet has been \_\_\_\_ to me personally. (1 = Not important at all to 5 = Very important)

Wee Kim Wee School of Communication and Information