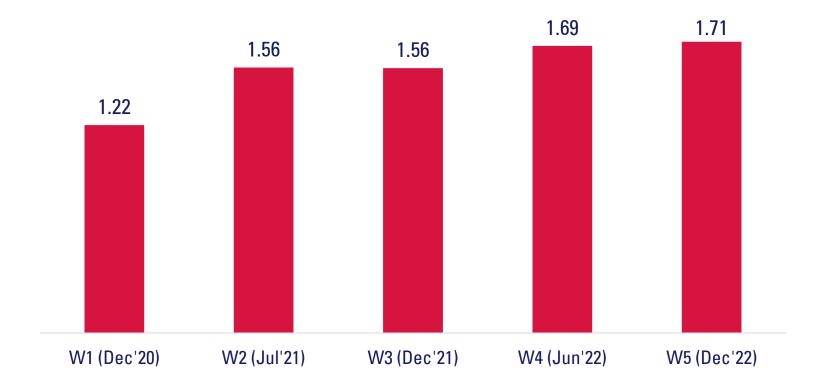

# Hours Spent on the Internet

How many hours in a day do you spend ...? - On the internet in general (From "O hours" to "13 hours or more")