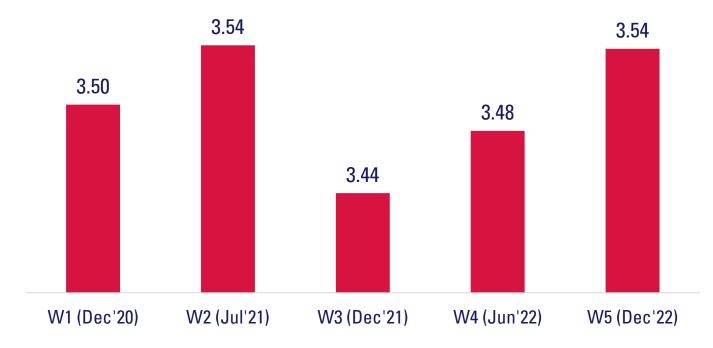

#### Negativity

Thinking about ONLINE SOURCES of information in general, such as the internet and social media, how much do you agree or disagree with each of the following statements?

- There is so much negativity online right now.