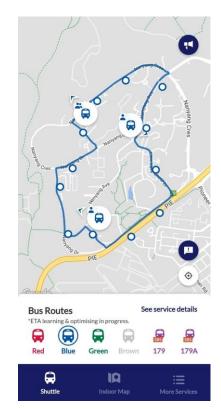

## **NTU Omnibus Mobile App**

Navigate our campus with the all-new **NTU Omnibus** app!

- Track buses in real time
- Get timely bus service updates
- Check occupancy on the next bus
- Search for bus stops and routes
- Video
- App User Guide