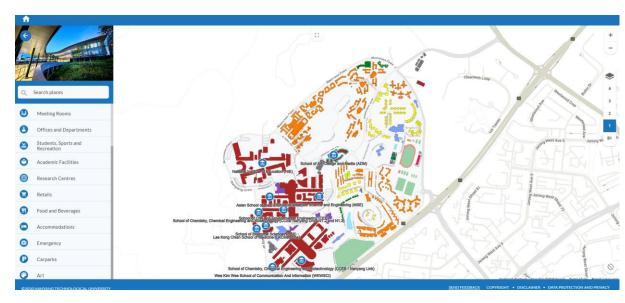

## **NTU Maps**

- NTU Maps to help students navigate within Campus
- E.g. locate facilities, halls, eating places, lecture halls etc...