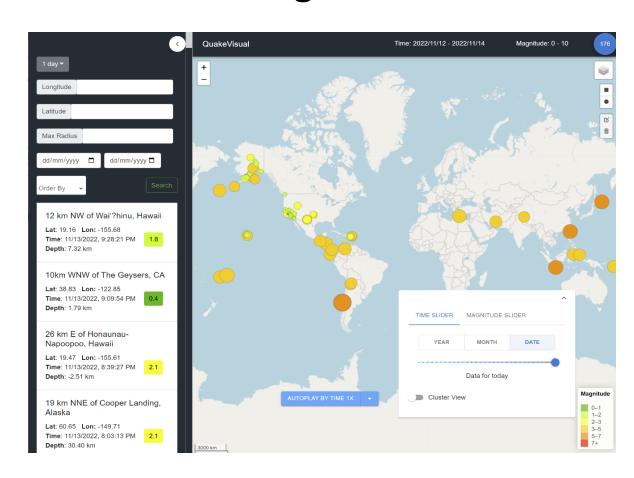

### **Features:**

Selection of Maps

**Cluster View** 

Side Bar for Time & Location Selection

Map Draw Tool

Sliders for Time & Magnitude Selection

Accelerated Playback of Earthquake Events

## Main Page of QuakeVisual