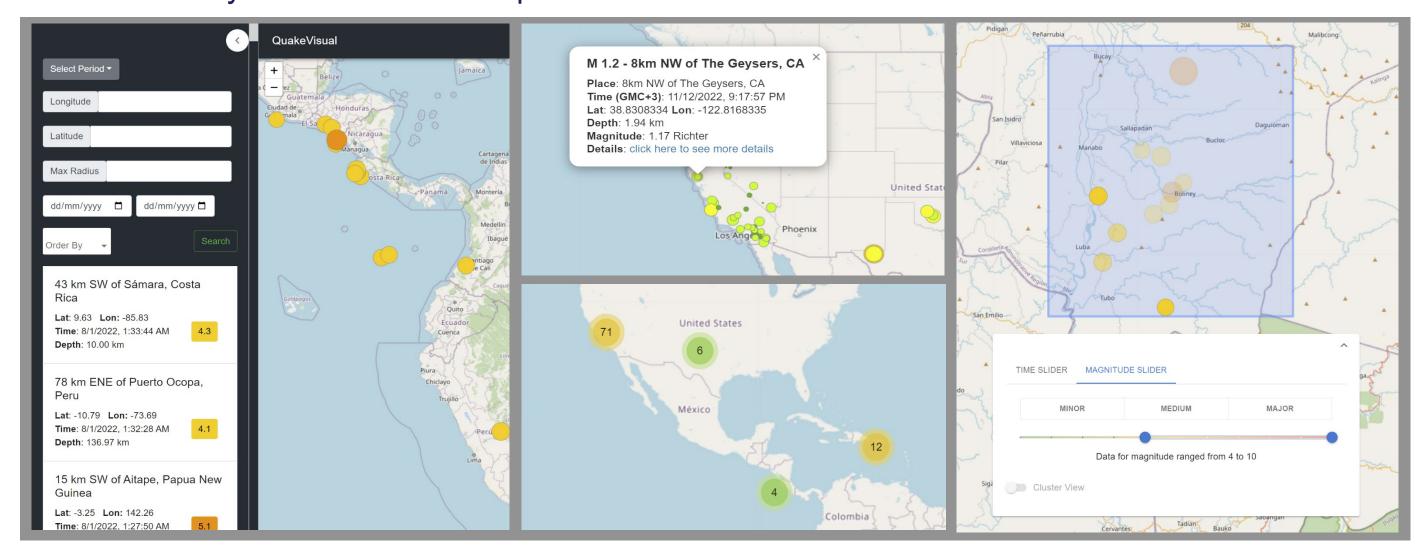

### **Features:**

Selection of Maps

**Cluster View** 

Side Bar for Time & Location Selection

Map Draw Tool

Sliders for Time & Magnitude Selection

Accelerated Playback of Earthquake Events