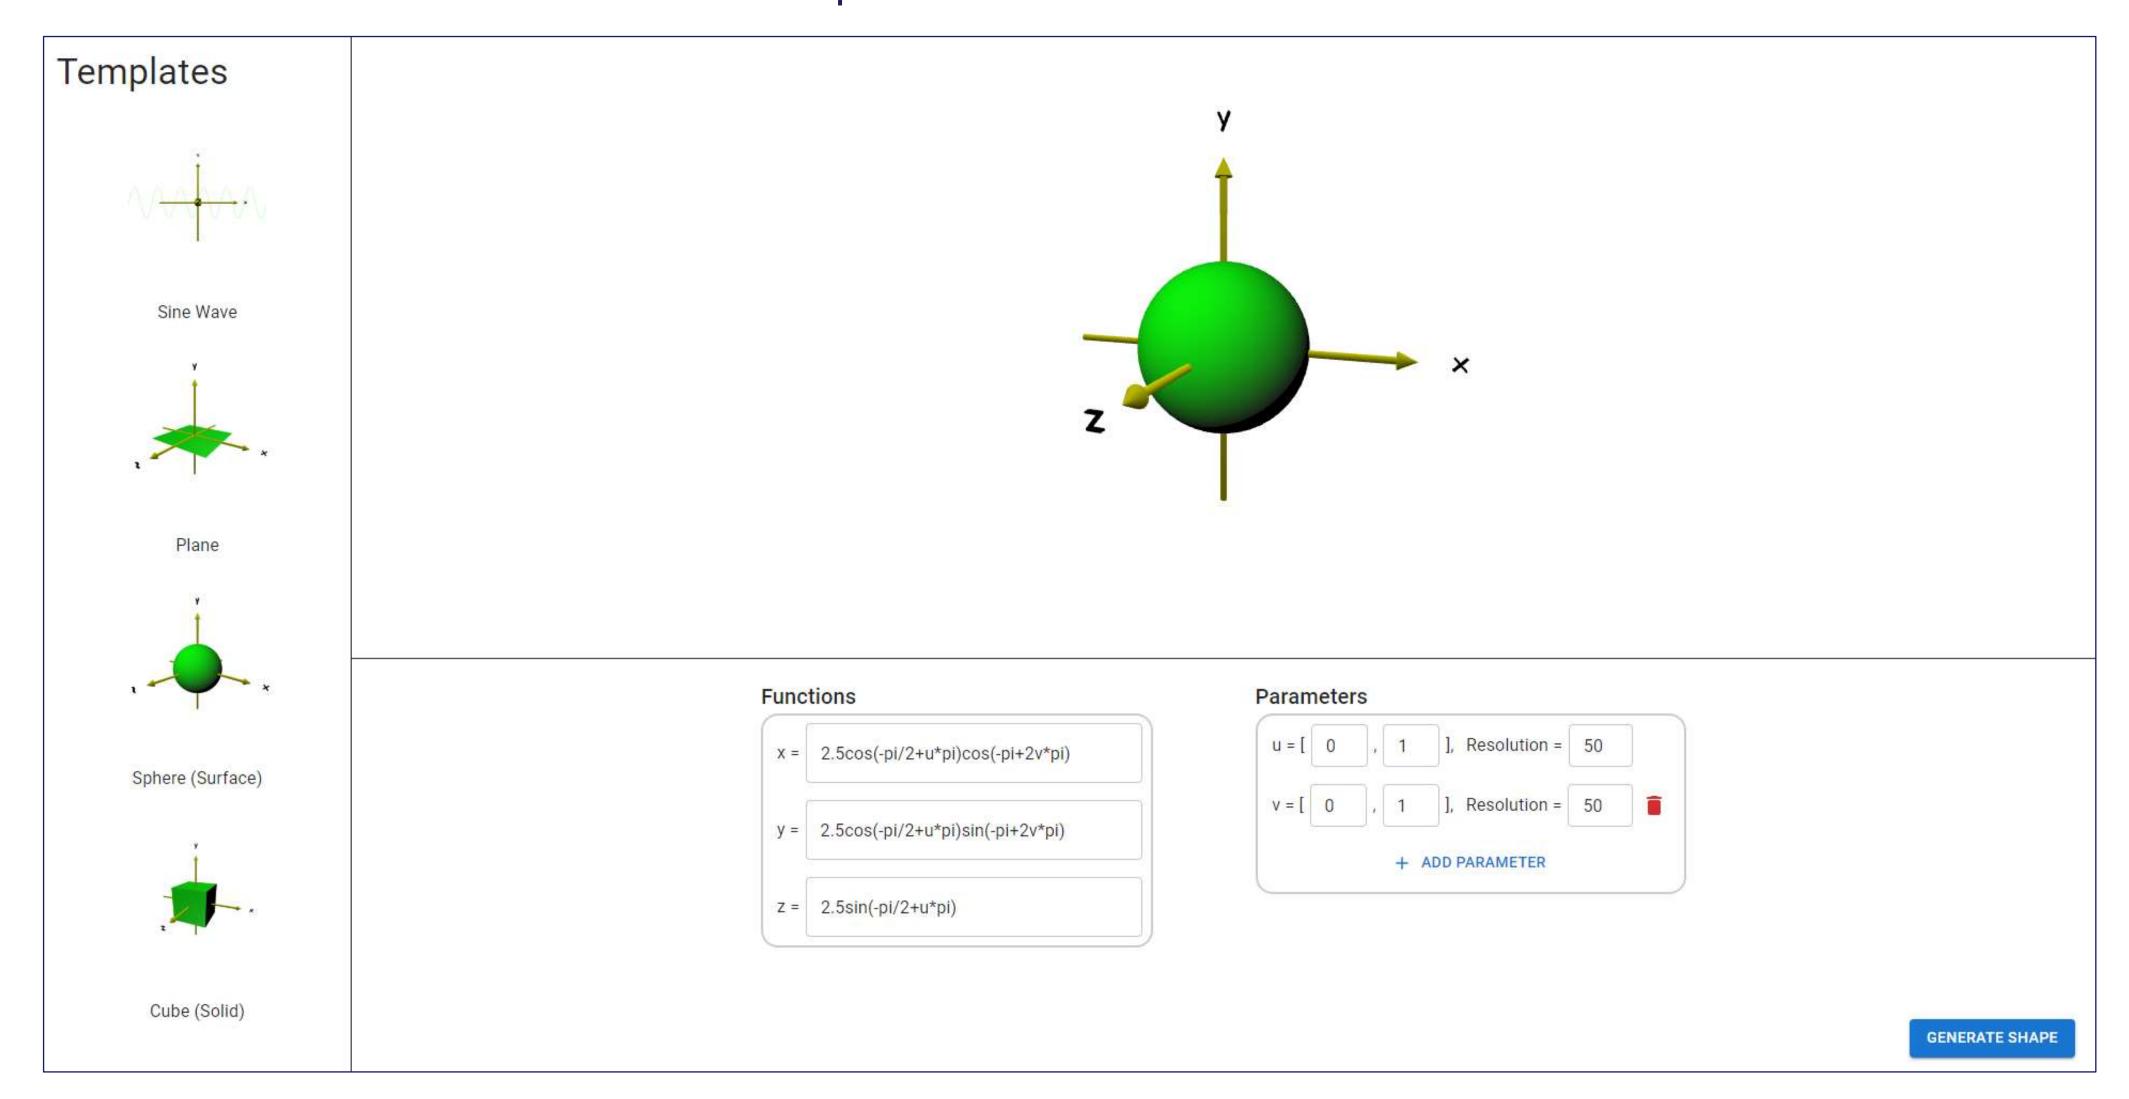

## **Project Objective:**

ShapeExplorer is a tool created to perform function-based shape modelling and visualization and is provided to students in NTU as part of the Computer Graphics and Visualization coursework project, and other related studies. This project aims to explore the feasibility of developing a web application to perform some of the same functionalities of ShapeExplorer on mobile devices while maintaining support for desktop platforms.