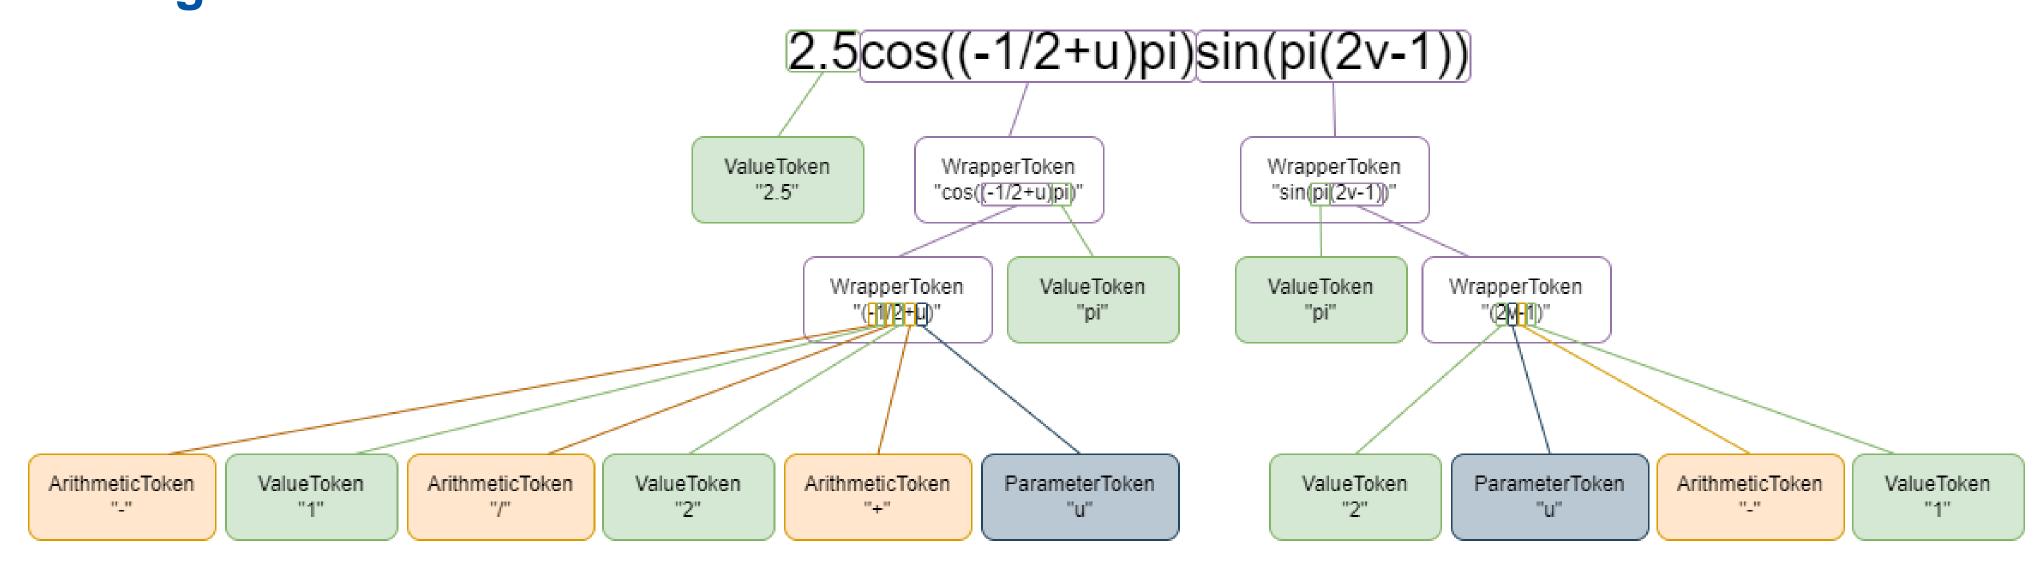

## Visualizations for Computer Graphics Concepts

Student: Khairuddin Bin Ali Supervisor: Prof. Seah Hock Soon



## **Project Objective:**

ShapeExplorer is a tool created to perform function-based shape modelling and visualization and is provided to students in NTU as part of the Computer Graphics and Visualization coursework project, and other related studies. This project aims to explore the feasibility of developing a web application to perform some of the same functionalities of ShapeExplorer on mobile devices while maintaining support for desktop platforms.

## Parsing of functions: