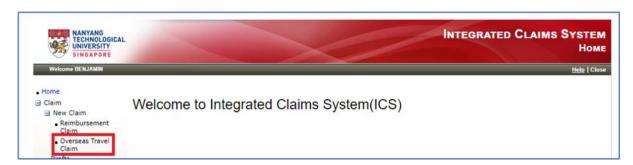

Important points to note when submit your URECA conference funding claim in ICS.

1. To submit the claim in ICS, select **New Claim > Overseas Travel Claim**. Refer to image below.

- 2. Click on 'Add Claim Item' to enter claim details.
- 3. Under the Claim Details,
  - Enter Singapore dollar under 'Currency Code'.
  - Provide total claim amount (in SGD).
  - After entering the rest of claim details, select 'Add Charging Account' to update charging account details. Select Cost Centre D828021002 and GL 75110070. The WBS and internal order number are not required.
  - Then save the details. Refer to image below.

(For file attachment, please upload receipts and other supporting documents by clicking on 'Browse' to select the file(s) to be uploaded, then click 'Upload'. The uploaded files will be displayed.)

4. Under Approver Routing, select the following recommender and approver for the claim approval.