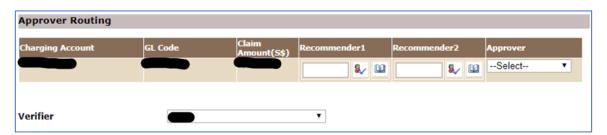

(For file attachment, please upload receipts and other supporting documents by clicking on 'Browse' to select the file(s) to be uploaded, then click 'Upload'. The uploaded files will be displayed.)

4. Under Approver Routing, select the following recommender and approver for the claim approval.

**Recommender:** Low Hooi Kiam **Approver:** Adam D. Switzer