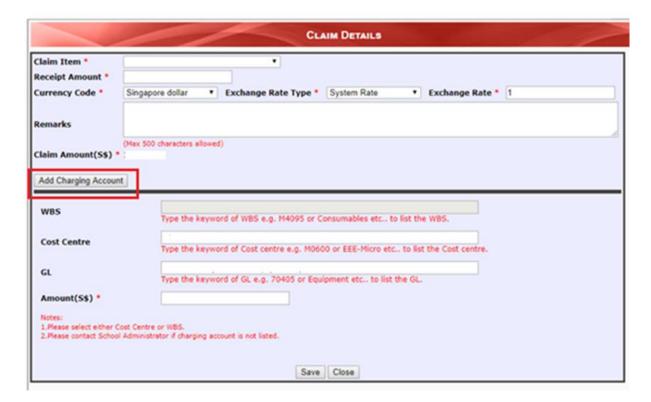

Important points to note when submit your URECA conference funding claim in ICS.

1. To submit the claim in ICS, select **New Claim > Overseas Travel Claim**. Refer to image below.

- 2. Click on 'Add Claim Item' to enter claim details.
- 3. Under the Claim Details,
  - Enter Singapore dollar under 'Currency Code'.
  - Provide total claim amount (in SGD).
  - After entering the rest of claim details, select 'Add Charging Account' to update charging account details. Select Cost Centre D828021002 and GL 75110070. The WBS and internal order number are not required.
  - Then save the details. Refer to image below.

(For file attachment, please upload receipts and other supporting documents by clicking on 'Browse' to select the file(s) to be uploaded, then click 'Upload'. The uploaded files will be displayed.)

4. Under Approver Routing, select the following recommender and approver for the claim approval.