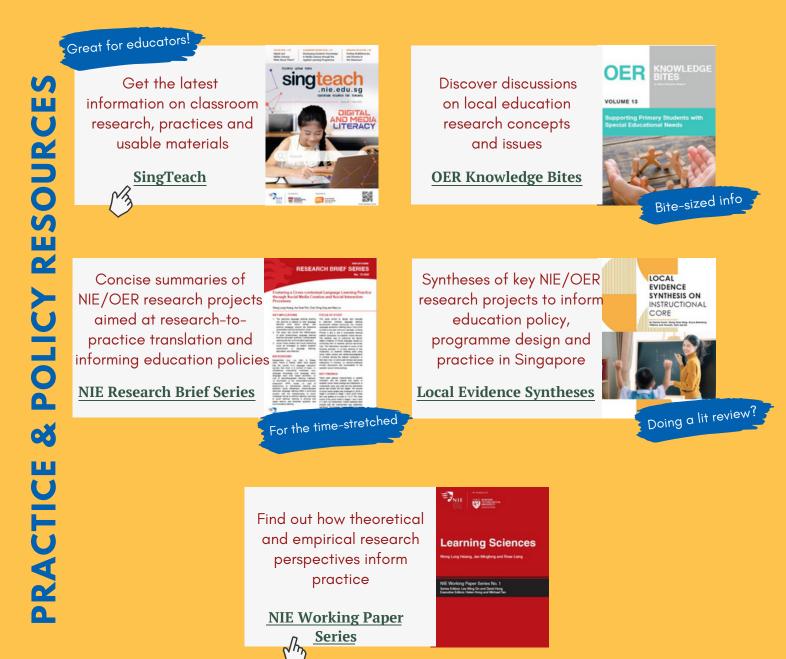

## A GUIDE ON WHERE TO FIND NIE EDUCATION RESEARCH



An Institute of



# **REPOSITORIES**

#### **NIE Digital Repository**

Platform for archival of the institute's publications

#### **NIE Data Repository**

Platform for archival of final research data related to staff and students' publications

### NIE Library

Platform that searches across print, digital and, audio-visual resources

### SCAN ME



Access the full list of NIE research publications



This guide to institutional research resources is prepared by the Office of Education Research at the National Institute of Education, Singapore. For feedback or questions related to this guide, email oer.pubs@nie.edu.sg. Information as of January 2023.